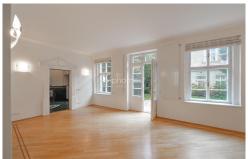

The main living area of the apartment features bright and spacious living room, modern kitchen unit with built-in appliances, separate dining room, with direct access to the garden, one bedroom with a dressing room and bathroom equipped with a bath tub, toilet/bidet. The lower floor includes two more bedrooms, two fitted walk-in closets, study, shower bathroom with bidet and a toilet.