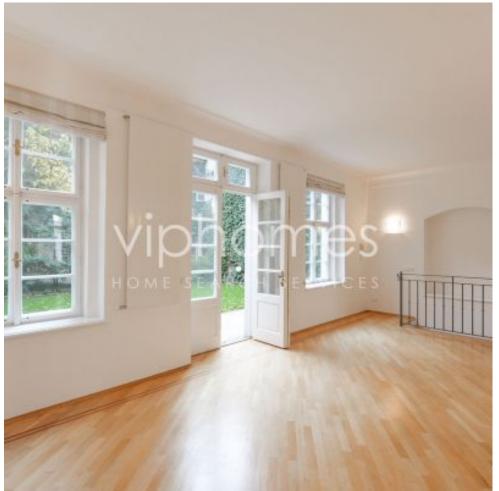

The main living area of the apartment features bright and spacious living room, modern kitchen unit with built-in appliances, separate dining room, with direct access to the garden, one bedroom with a dressing room and bathroom equipped with a bath tub, toilet/bidet. The lower floor includes two more bedrooms, two fitted walk-in closets, study, shower bathroom with bidet and a toilet.