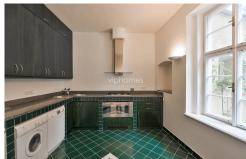

The main living area of the apartment features bright and spacious living room, modern kitchen unit with built-in appliances, separate dining room, with direct access to the garden, one bedroom with a dressing room and bathroom equipped with a bath tub, toilet/bidet. The lower floor includes two more bedrooms, two fitted walk-in closets, study, shower bathroom with bidet and a toilet.