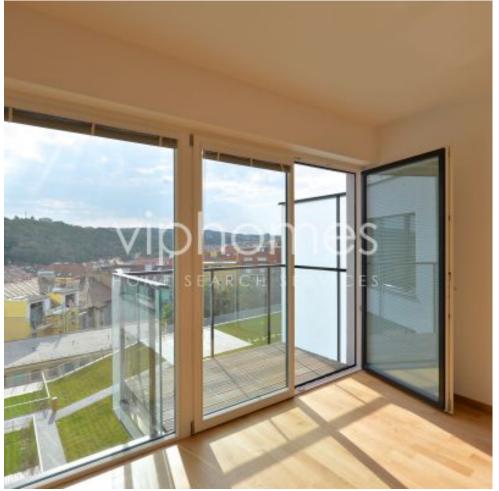

Unit features a contemporary design with open living spaces, kitchen, one bedroom, en-suite bathroom with shower, toilet, and fitted utility room. The property further boasts a balcony accessed from the bedroom and the adjoined corridor. The kitchen is newly installed with modern units and integrated appliances. Building is similar to a luxury hotel and has 24 hour concierge. Services & Amenities include: Camera control system in the building, video entry phone, telephone line, satellite TV connection, solid oak floors, large scaled windows providing panoramic city views, security entry door. Cellar, one garage space available.

## **Specification**

Area: 94 m<sup>2</sup>
Bedrooms: 1
Bathrooms: 1

Floor: 4th floor

✓ Lift
✓ Concierge service

✓ Balcony (6 m2)
✓ Storage room (7 m2)

**v** parkovací stání

**✓** Telephone

**✓** Internet