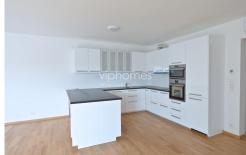

Unit features a contemporary design with open living spaces, kitchen, one bedroom, en-suite bathroom with shower, toilet, and fitted utility room. The property further boasts a balcony accessed from the bedroom and the adjoined corridor. The kitchen is newly installed with modern units and integrated appliances. Building is similar to a luxury hotel and has 24 hour concierge. Services & Amenities include: Camera control system in the building, video entry phone, telephone line, satellite TV connection, solid oak floors, large scaled windows providing panoramic city views, security entry door. Cellar, one garage space available.