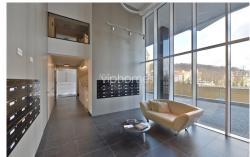

Unit features a contemporary design with open living spaces, kitchen, one bedroom, en-suite bathroom with shower, toilet, and fitted utility room. The property further boasts a balcony accessed from the bedroom and the adjoined corridor. The kitchen is newly installed with modern units and integrated appliances. Building is similar to a luxury hotel and has 24 hour concierge. Services & Amenities include: Camera control system in the building, video entry phone, telephone line, satellite TV connection, solid oak floors, large scaled windows providing panoramic city views, security entry door. Cellar, one garage space available.