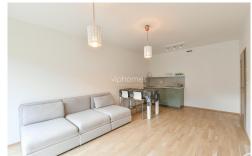

The apartment includes a living room with a fully fitted open kitchen, a bedroom with built-in wardrobes, a bathroom with a bathtub and a toilet, and an entrance hall.

Hardwood floors, tiles, washing machine, dishwasher, kitchenware, TV, WiFi, cable TV connection