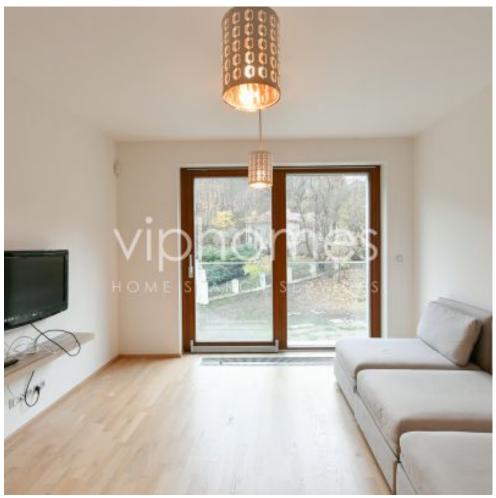

## **APARTMENT FOR RENT, street Mozartova, Praha 5**

Enjoying an enviably convenient location, this is a fabulous, park-facing, 1 bedroom flat, (approximately 60 sq m), set on the 2nd floor of this brand new development with camera system and safe parking. The residence is situated in close proximity to Mozarts Bertramka providing affordable cultural opportunities, and Nový Smíchov, the business and entertainment centre of District Prague 5, providing all the facilities and services. Fast and easy access to the city center, great public transportation connections, a few minute walk to the Anděl metro station and multiple bus and tram links.

The apartment includes a living room with a fully fitted open kitchen, a bedroom with built-in wardrobes, a bathroom with a bathtub and a toilet, and an entrance hall.

Hardwood floors, tiles, washing machine, dishwasher, kitchenware, TV, WiFi, cable TV connection